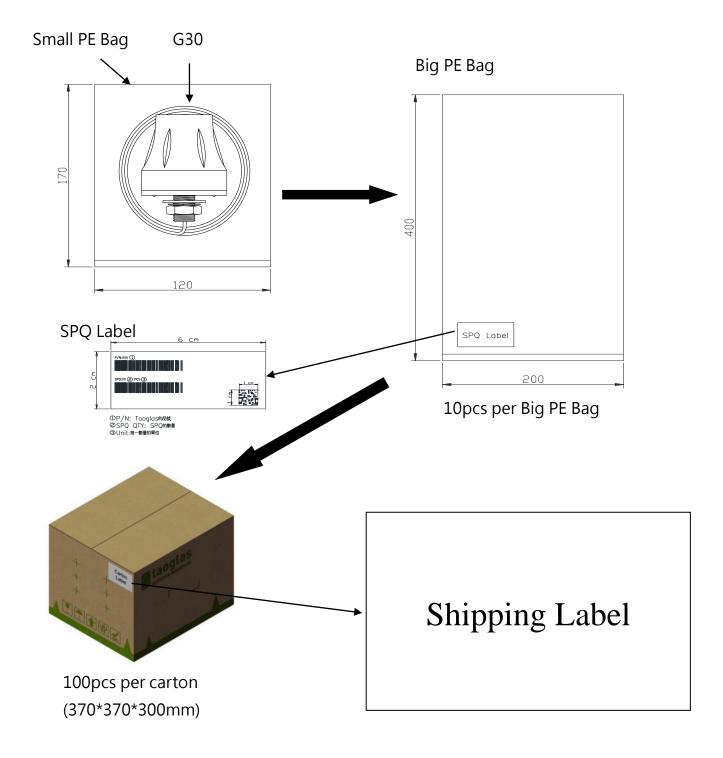

## **New Packaging**

PCN-16-8-059/A Page 5 of 5

### **Description of Change**

- 1. Amend Tolerance of Cable Length for Taoglas internal drawing rules consistency.
- 2. Correct Label shape to match real samples.
- 3. Amend Connector drawing view.
- 4. Amend BOM list.
- 5. Correct Marketing Part No. from G.30.B108111 to G30.B.1081111.
- 6. Address Title description to let it more clearly.
- 7. Amend Package rules to meet Taoglas Bar code system and standard package quantity rules.