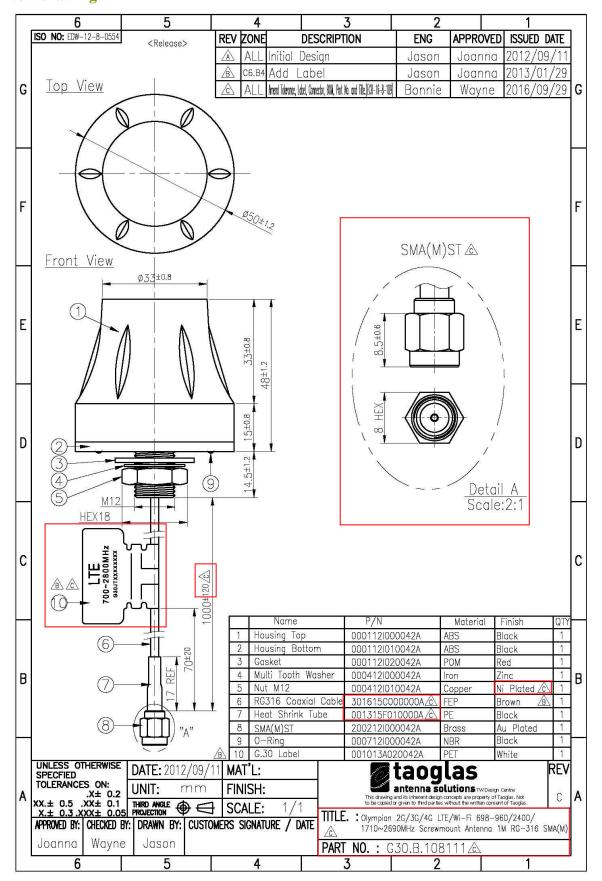

### **New drawing**

PCN-16-8-059/A Page 3 of 5

### **Description of Change**

- 1. Amend Tolerance of Cable Length for Taoglas internal drawing rules consistency.
- 2. Correct Label shape to match real samples.
- 3. Amend Connector drawing view.
- 4. Amend BOM list.
- 5. Correct Marketing Part No. from G.30.B108111 to G30.B.1081111.
- 6. Address Title description to let it more clearly.
- 7. Amend Package rules to meet Taoglas Bar code system and standard package quantity rules.