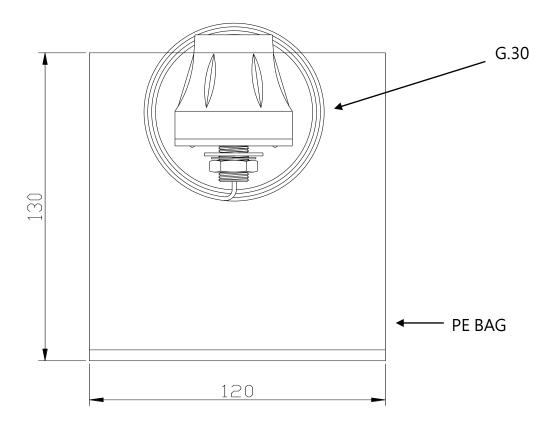

in drawing and amend package. |  |

### **Description of Change**

- 1. Amend Tolerance of Cable Length for Taoglas internal drawing rules consistency.
- 2. Correct Label shape to match real samples.
- 3. Amend Connector drawing view.
- 4. Amend BOM list.
- 5. Correct Marketing Part No. from G.30.B108111 to G30.B.1081111.
- 6. Address Title description to let it more clearly.
- 7. Amend Package rules to meet Taoglas Bar code system and standard package quantity rules.

#### **Schedule**

2016, October, Taoglas will input this new rules into production.

**Forecast Estimated Transition Date Oct./2016** 

PCN-16-8-059/A Page 1 of 5



## **Illustration of Change**

### **Old drawing**



PCN-16-8-059/A Page 2 of 5



### **New drawing**



PCN-16-8-059/A Page 3 of 5



# **Old Packaging**



PCN-16-8-059/A Page 4 of 5



## **New Packaging**



PCN-16-8-059/A Page 5 of 5