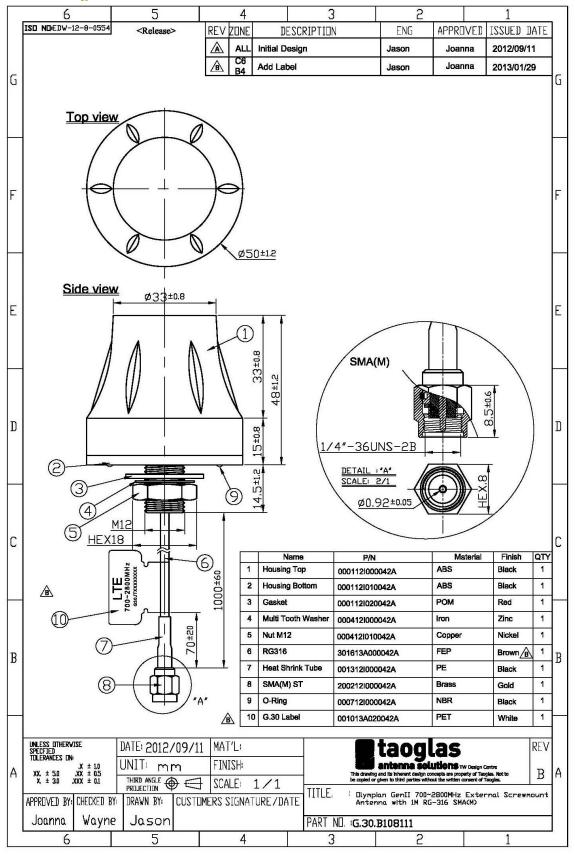

-----------|--|
| [ ] Production Process Advance                          |  |
| [X] Others –Amend details in drawing and amend package. |  |

### **Description of Change**

- 1. Amend Tolerance of Cable Length for Taoglas internal drawing rules consistency.
- 2. Correct Label shape to match real samples.
- 3. Amend Connector drawing view.
- 4. Amend BOM list.
- 5. Correct Marketing Part No. from G.30.B108111 to G30.B.1081111.
- 6. Address Title description to let it more clearly.
- 7. Amend Package rules to meet Taoglas Bar code system and standard package quantity rules.

#### **Schedule**

2016, October, Taoglas will input this new rules into production.

**Forecast Estimated Transition Date Oct./2016** 

PCN-16-8-059/A Page 1 of 5



## **Illustration of Change**

### **Old drawing**



PCN-16-8-059/A Page 2 of 5



### **New drawing**



PCN-16-8-059/A Page 3 of 5



# **Old Packaging**



PCN-16-8-059/A Page 4 of 5



## **New Packaging**



PCN-16-8-059/A Page 5 of 5