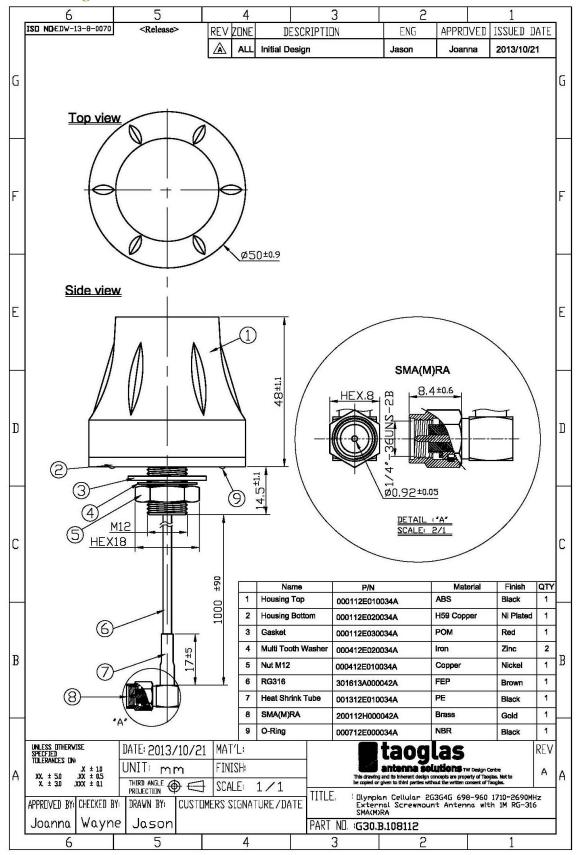

#### **Old Drawing**

PCN-16-8-070A Page 2 of 5

### **Description of Change**

- 1. Amend Title.
- 2. Amend Dimension of Pin.
- 3. Amend Tolerances of Cable Length and Connector.
- 4. Amend BOM.
- 5. Show the Nut Cut in drawing.
- 6. Amend Packaging.