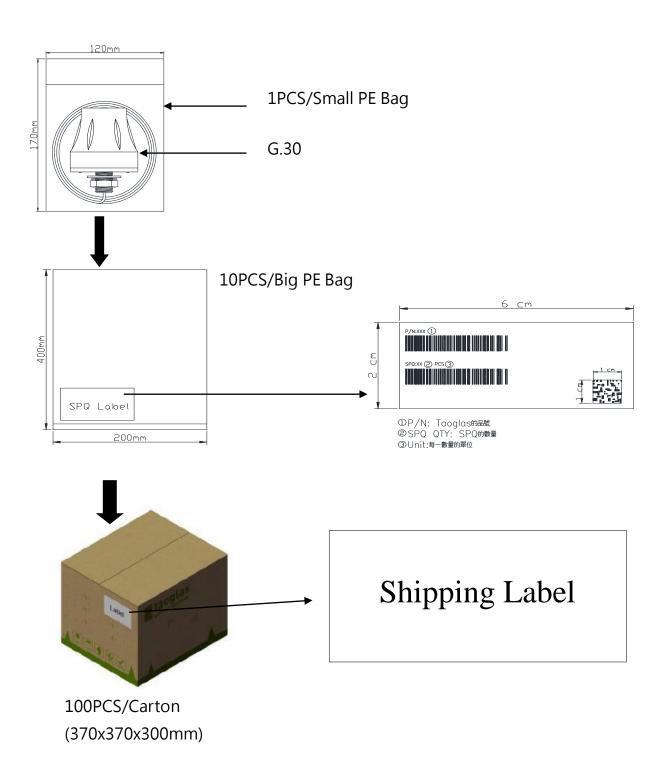

## **New Package Rule**

PCN-16-8-070A Page 5 of 5

### **Description of Change**

- 1. Amend Title.
- 2. Amend Dimension of Pin.
- 3. Amend Tolerances of Cable Length and Connector.
- 4. Amend BOM.
- 5. Show the Nut Cut in drawing.
- 6. Amend Packaging.