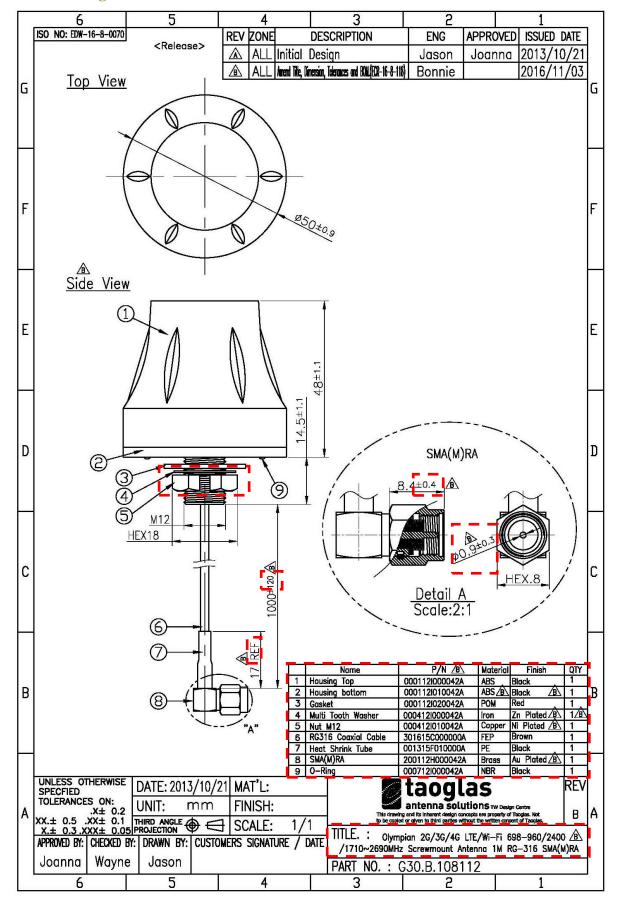

### **New Drawing**

PCN-16-8-070A Page 3 of 5

### **Description of Change**

- 1. Amend Title.
- 2. Amend Dimension of Pin.
- 3. Amend Tolerances of Cable Length and Connector.
- 4. Amend BOM.
- 5. Show the Nut Cut in drawing.
- 6. Amend Packaging.