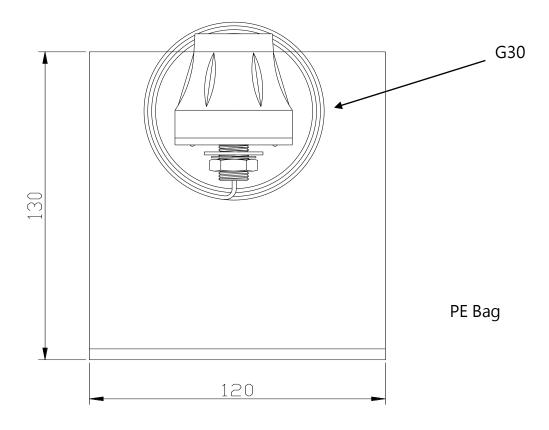

# **Old Package Rule**

PCN-16-8-070A Page 4 of 5

### **Description of Change**

- 1. Amend Title.
- 2. Amend Dimension of Pin.
- 3. Amend Tolerances of Cable Length and Connector.
- 4. Amend BOM.
- 5. Show the Nut Cut in drawing.
- 6. Amend Packaging.