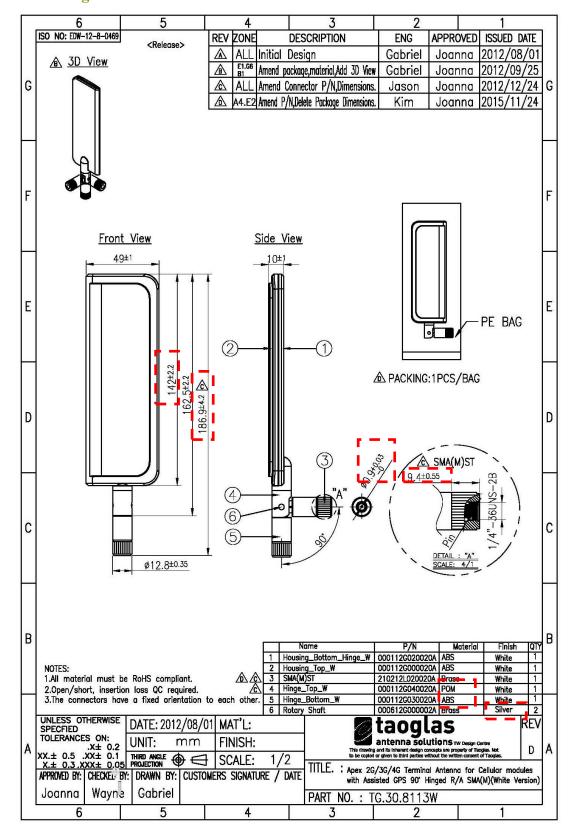

|             | Amend Rotary Shaft Color             |

# **Type of Change**

| I | Γ. | Hardware Modification   |
|---|----|-------------------------|
|   |    | i Haidwaic Modification |

[ ] Production Process Advance

[X] Others – Amend connector, housing dimensions, hinge top, bottom material & rotary shaft color

## **Description of Change**

- 1. Amend connector dimensions and tolerances.
- 2. Amend housing dimensions and tolerances.
- 3. Amend hinge Top & bottom material
- 4. Amend Rotary Shaft Color

#### **Schedule**

2016, December, Taoglas will provide new drawing into production.

Forecast Estimated Transition Date December /2016

PCN-16-8-078/A Page 1 of 3



## **Illustration of Change**

## **Old Drawing**



PCN-16-8-078/A Page 2 of 3



#### **New Drawing**



PCN-16-8-078/A Page 3 of 3