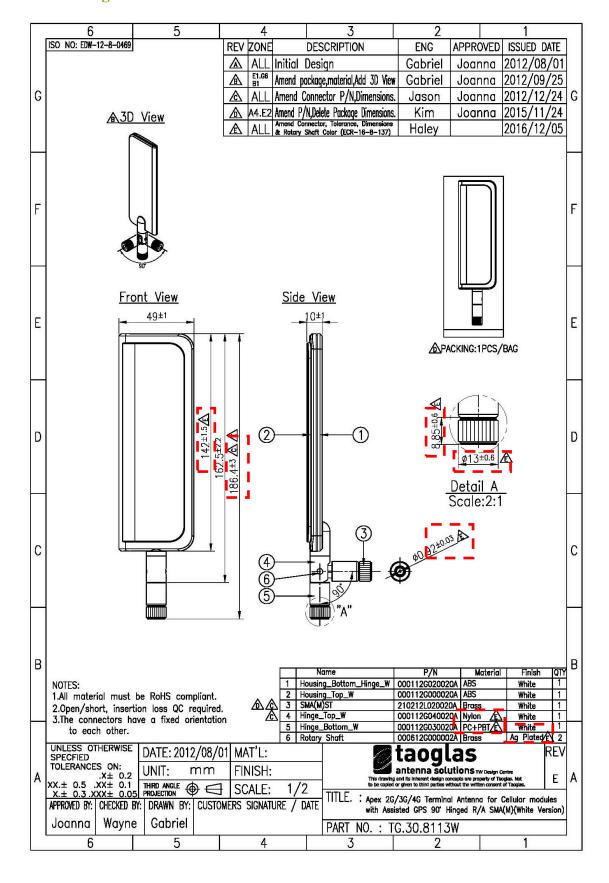

|             | Amend Rotary Shaft Color             |

# **Type of Change**

| I | Γ. | Hardware Modification   |
|---|----|-------------------------|
|   |    | i Haidwaic Modification |

[ ] Production Process Advance

[X] Others – Amend connector, housing dimensions, hinge top, bottom material & rotary shaft color

## **Description of Change**

- 1. Amend connector dimensions and tolerances.
- 2. Amend housing dimensions and tolerances.
- 3. Amend hinge Top & bottom material
- 4. Amend Rotary Shaft Color

#### **Schedule**

2016, December, Taoglas will provide new drawing into production.

Forecast Estimated Transition Date December /2016

PCN-16-8-078/A Page 1 of 3



## **Illustration of Change**

## **Old Drawing**



PCN-16-8-078/A Page 2 of 3



#### **New Drawing**



PCN-16-8-078/A Page 3 of 3