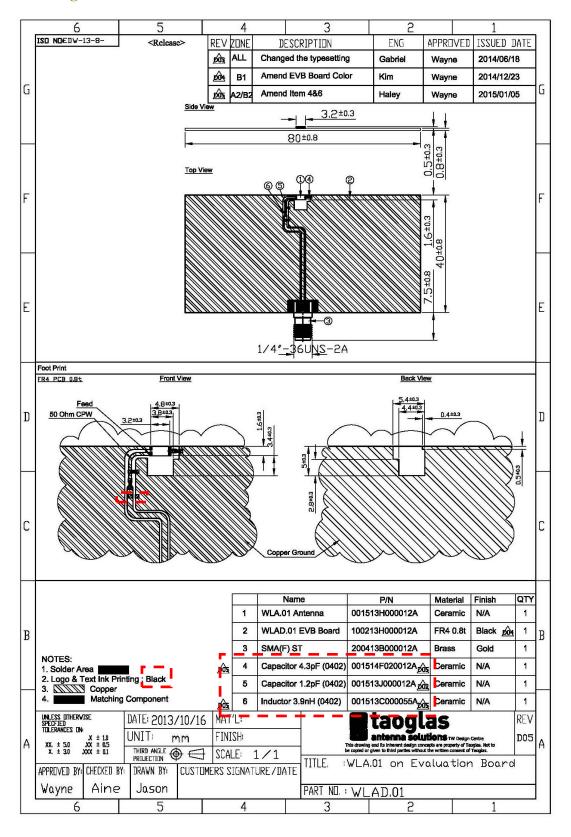

|
|-----------------------------------------------------------------------------------------------|
| [ ] Production Process Advance                                                                |
| [X] Others -Add one matching component. Amend matching component value. Amend logo & text ink |
| color                                                                                         |

# **Description of Change**

- 1. Add one matching component.
- 2. Amend matching component value.
- 3. Amend logo & text ink color from black to white.

#### **Schedule**

2016, December, Taoglas will provide new drawing into production.

Forecast Estimated Transition Date December /2016

PCN-16-8-080/A Page 1 of 3



## **Illustration of Change**

# **Old Drawing**



PCN-16-8-080/A Page 2 of 3



## **New Drawing**



PCN-16-8-080/A Page 3 of 3