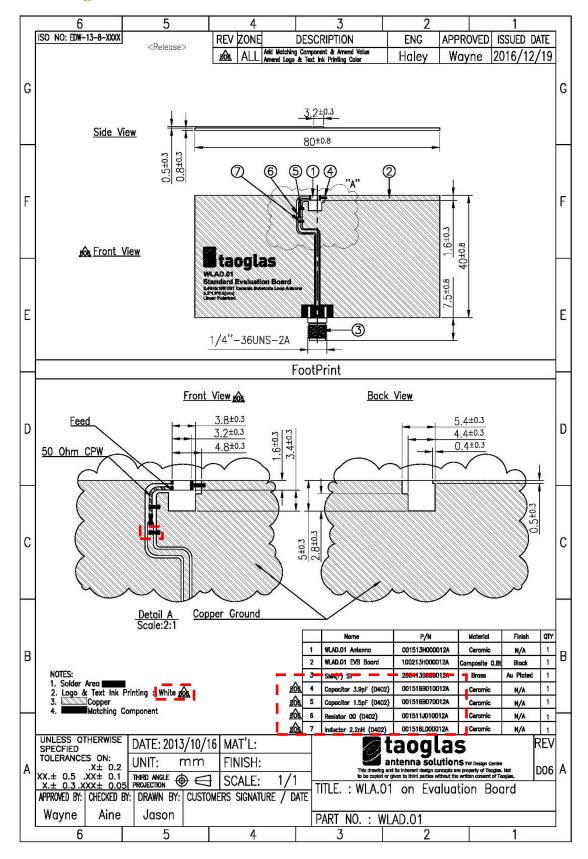

## **Illustration of Change**

## **New Drawing**

PCN-16-8-080/A Page 3 of 3

# **Description of Change**

- 1. Add one matching component.
- 2. Amend matching component value.
- 3. Amend logo & text ink color from black to white.