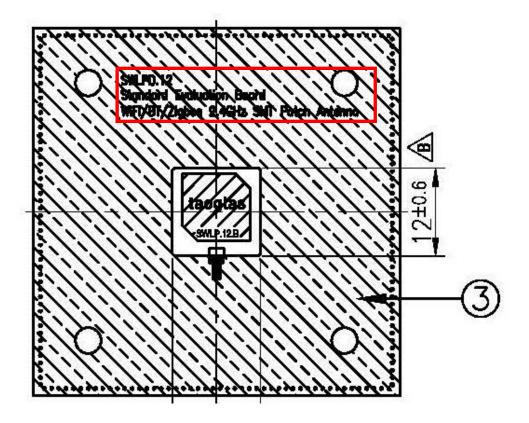

### **Description of Change**

- 1. Amend the text on PCB from "SMA12 CD63AB000008-035" to "SWLPD.12 Standard Evaluation Board WiFi/BT/Zigbee 2.4GHz SMT Patch Antenna".
- 2. Amend Package

## **New drawing**

PCN-17-8-005/A Page 2 of 4