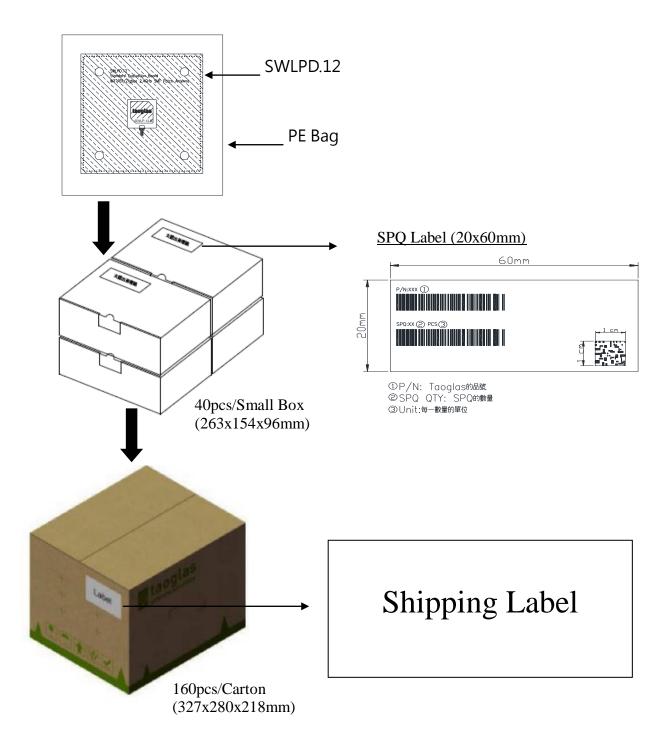

-,, |    | O. | CIIG |     |

| Lunding        | Modification    |
|----------------|-----------------|
| i mailuwaie    | - viocilication |
| I Iui u w ui c | Modification    |

[ ] Production Process Advance

[X] Others –Amend Drawing & Package Rule

### **Description of Change**

- 1. Amend the text on PCB from "SMA12 CD63AB000008-035" to "SWLPD.12 Standard Evaluation Board WiFi/BT/Zigbee 2.4GHz SMT Patch Antenna".
- 2. Amend Package

#### **Schedule**

2017, February, Taoglas will provide new drawing and new package rule into production.

**Forecast Estimated Transition Date** Feb/2017

PCN-17-8-005/A Page 1 of 4



## **Illustration of Change**

## **Old drawing**



## **New drawing**



PCN-17-8-005/A Page 2 of 4



# Old package





PCN-17-8-005/A Page 3 of 4



### New package



PCN-17-8-005/A Page 4 of 4