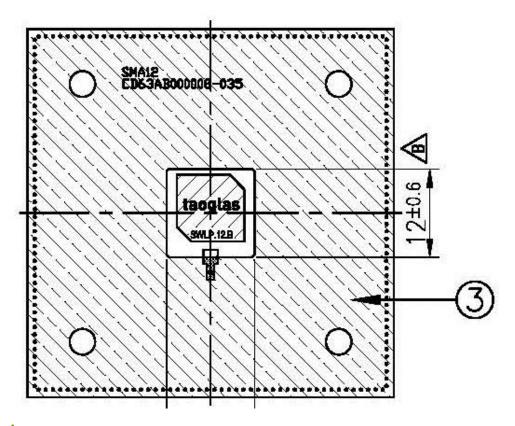

### **Description of Change**

- 1. Amend the text on PCB from "SMA12 CD63AB000008-035" to "SWLPD.12 Standard Evaluation Board WiFi/BT/Zigbee 2.4GHz SMT Patch Antenna".
- 2. Amend Package

## **Old drawing**