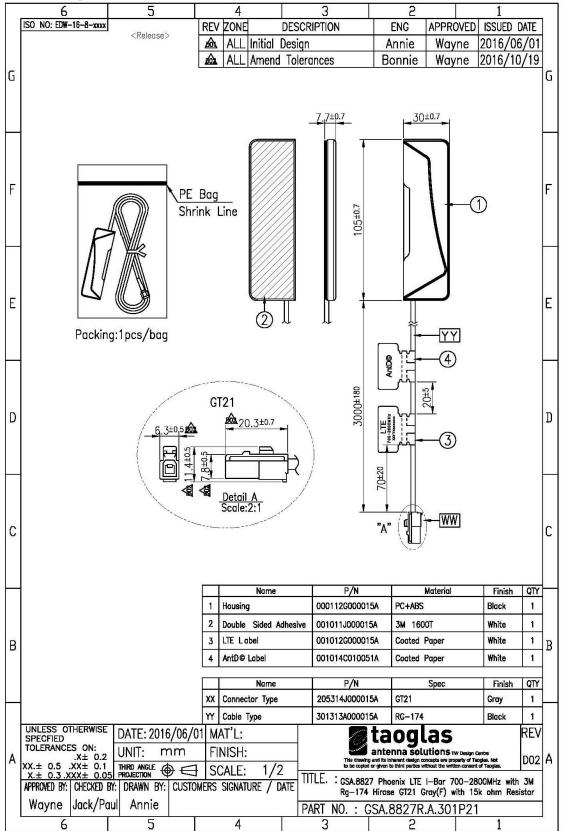

### **Illustration of Change**

#### **Old drawing**

## New drawing

|   | 6                                                                                                                       | 5                            | 4                                                                                                                                                                                                                                                                                                                                                                                                                                                                                                                                                                                                                                                                                                                                                                                                                                                                                                                                                                                                                                                                                                                                                                                                                                                                                                                                                                                                                                                                                                                                                                                                                                                                                                                                                                                                                                                                                       | 3                                               | 2                                                                                                            | 1                                   |                |  |
|---|-------------------------------------------------------------------------------------------------------------------------|------------------------------|-----------------------------------------------------------------------------------------------------------------------------------------------------------------------------------------------------------------------------------------------------------------------------------------------------------------------------------------------------------------------------------------------------------------------------------------------------------------------------------------------------------------------------------------------------------------------------------------------------------------------------------------------------------------------------------------------------------------------------------------------------------------------------------------------------------------------------------------------------------------------------------------------------------------------------------------------------------------------------------------------------------------------------------------------------------------------------------------------------------------------------------------------------------------------------------------------------------------------------------------------------------------------------------------------------------------------------------------------------------------------------------------------------------------------------------------------------------------------------------------------------------------------------------------------------------------------------------------------------------------------------------------------------------------------------------------------------------------------------------------------------------------------------------------------------------------------------------------------------------------------------------------|-------------------------------------------------|--------------------------------------------------------------------------------------------------------------|-------------------------------------|----------------|--|
|   | ISO NO: EDW-16-8-xxxx                                                                                                   | <release></release>          | REV ZONE DESC                                                                                                                                                                                                                                                                                                                                                                                                                                                                                                                                                                                                                                                                                                                                                                                                                                                                                                                                                                                                                                                                                                                                                                                                                                                                                                                                                                                                                                                                                                                                                                                                                                                                                                                                                                                                                                                                           | RIPTION                                         | ENG APPROVE                                                                                                  | D ISSUED D                          | ATE            |  |
|   |                                                                                                                         | (Release)                    | 🙇 ALL Initial Design                                                                                                                                                                                                                                                                                                                                                                                                                                                                                                                                                                                                                                                                                                                                                                                                                                                                                                                                                                                                                                                                                                                                                                                                                                                                                                                                                                                                                                                                                                                                                                                                                                                                                                                                                                                                                                                                    | 1 A                                             | Annie Wayne                                                                                                  |                                     |                |  |
|   |                                                                                                                         |                              | 🙉 ALL Amend Toler                                                                                                                                                                                                                                                                                                                                                                                                                                                                                                                                                                                                                                                                                                                                                                                                                                                                                                                                                                                                                                                                                                                                                                                                                                                                                                                                                                                                                                                                                                                                                                                                                                                                                                                                                                                                                                                                       |                                                 | onnie Wayne                                                                                                  |                                     |                |  |
| G |                                                                                                                         |                              | 🙉 ALL Amend BOM                                                                                                                                                                                                                                                                                                                                                                                                                                                                                                                                                                                                                                                                                                                                                                                                                                                                                                                                                                                                                                                                                                                                                                                                                                                                                                                                                                                                                                                                                                                                                                                                                                                                                                                                                                                                                                                                         | . В                                             | onnie Paul                                                                                                   | 2017/03/                            | /03 G          |  |
|   |                                                                                                                         |                              |                                                                                                                                                                                                                                                                                                                                                                                                                                                                                                                                                                                                                                                                                                                                                                                                                                                                                                                                                                                                                                                                                                                                                                                                                                                                                                                                                                                                                                                                                                                                                                                                                                                                                                                                                                                                                                                                                         | <u>7.7±0.7</u>                                  | 30±0.7                                                                                                       |                                     |                |  |
| F | P                                                                                                                       |                              | 2 <u>E Bag</u><br>Shrink Line                                                                                                                                                                                                                                                                                                                                                                                                                                                                                                                                                                                                                                                                                                                                                                                                                                                                                                                                                                                                                                                                                                                                                                                                                                                                                                                                                                                                                                                                                                                                                                                                                                                                                                                                                                                                                                                           | 105±0.7                                         |                                                                                                              | 0                                   | F              |  |
| E | Packing                                                                                                                 | g:1pcs/bag                   |                                                                                                                                                                                                                                                                                                                                                                                                                                                                                                                                                                                                                                                                                                                                                                                                                                                                                                                                                                                                                                                                                                                                                                                                                                                                                                                                                                                                                                                                                                                                                                                                                                                                                                                                                                                                                                                                                         |                                                 |                                                                                                              |                                     | E              |  |
|   |                                                                                                                         |                              |                                                                                                                                                                                                                                                                                                                                                                                                                                                                                                                                                                                                                                                                                                                                                                                                                                                                                                                                                                                                                                                                                                                                                                                                                                                                                                                                                                                                                                                                                                                                                                                                                                                                                                                                                                                                                                                                                         |                                                 |                                                                                                              |                                     |                |  |
| D |                                                                                                                         | 6.3±0,5                      | GT21                                                                                                                                                                                                                                                                                                                                                                                                                                                                                                                                                                                                                                                                                                                                                                                                                                                                                                                                                                                                                                                                                                                                                                                                                                                                                                                                                                                                                                                                                                                                                                                                                                                                                                                                                                                                                                                                                    | 3000±180                                        |                                                                                                              |                                     | D              |  |
| с |                                                                                                                         |                              | المعالم الم<br>معالم المعالم الم<br>معالم المعالم معالم معالم معالم معالم المعالم معالم معالم معالم معالم المعالم المعالم المعالم المعالم المعالم المعالم المعالم المعالم المعالم معالم | A.                                              | U                                                                                                            |                                     | С              |  |
|   |                                                                                                                         |                              | Name                                                                                                                                                                                                                                                                                                                                                                                                                                                                                                                                                                                                                                                                                                                                                                                                                                                                                                                                                                                                                                                                                                                                                                                                                                                                                                                                                                                                                                                                                                                                                                                                                                                                                                                                                                                                                                                                                    | P/N                                             | Material                                                                                                     | Finish                              |                |  |
|   |                                                                                                                         |                              | Housing<br>Double Sided Adhesive (White Foam)                                                                                                                                                                                                                                                                                                                                                                                                                                                                                                                                                                                                                                                                                                                                                                                                                                                                                                                                                                                                                                                                                                                                                                                                                                                                                                                                                                                                                                                                                                                                                                                                                                                                                                                                                                                                                                           | 000112G000015A                                  | PC+ABS                                                                                                       | Black                               | 1              |  |
|   |                                                                                                                         |                              | LTE Label                                                                                                                                                                                                                                                                                                                                                                                                                                                                                                                                                                                                                                                                                                                                                                                                                                                                                                                                                                                                                                                                                                                                                                                                                                                                                                                                                                                                                                                                                                                                                                                                                                                                                                                                                                                                                                                                               | 001011J000015A<br>001012G000015A                | 3M 1600T<br>PEPA                                                                                             | Blue Liner<br>White                 | 1<br>1 D       |  |
| В |                                                                                                                         | <u>200</u>                   |                                                                                                                                                                                                                                                                                                                                                                                                                                                                                                                                                                                                                                                                                                                                                                                                                                                                                                                                                                                                                                                                                                                                                                                                                                                                                                                                                                                                                                                                                                                                                                                                                                                                                                                                                                                                                                                                                         |                                                 |                                                                                                              |                                     | $\frac{1}{1}B$ |  |
|   |                                                                                                                         | <u>203</u> 4                 | AntD© Label                                                                                                                                                                                                                                                                                                                                                                                                                                                                                                                                                                                                                                                                                                                                                                                                                                                                                                                                                                                                                                                                                                                                                                                                                                                                                                                                                                                                                                                                                                                                                                                                                                                                                                                                                                                                                                                                             | 001014C010051A                                  | PEPA                                                                                                         | White                               | -              |  |
|   |                                                                                                                         | П                            | Name                                                                                                                                                                                                                                                                                                                                                                                                                                                                                                                                                                                                                                                                                                                                                                                                                                                                                                                                                                                                                                                                                                                                                                                                                                                                                                                                                                                                                                                                                                                                                                                                                                                                                                                                                                                                                                                                                    | P/N                                             | Spec                                                                                                         | Finish                              | QTY            |  |
| Н |                                                                                                                         | XX                           | Connector Type                                                                                                                                                                                                                                                                                                                                                                                                                                                                                                                                                                                                                                                                                                                                                                                                                                                                                                                                                                                                                                                                                                                                                                                                                                                                                                                                                                                                                                                                                                                                                                                                                                                                                                                                                                                                                                                                          | 205314J000015A                                  | GT21                                                                                                         | Gray                                | 1              |  |
|   |                                                                                                                         |                              | Cable Type                                                                                                                                                                                                                                                                                                                                                                                                                                                                                                                                                                                                                                                                                                                                                                                                                                                                                                                                                                                                                                                                                                                                                                                                                                                                                                                                                                                                                                                                                                                                                                                                                                                                                                                                                                                                                                                                              | 301313A000015A                                  | RG-174                                                                                                       | Black                               | 1              |  |
|   | UNLESS OTHERWISE<br>SPECFIED                                                                                            | DATE: 2016/0                 | 6/01 MAT'L:                                                                                                                                                                                                                                                                                                                                                                                                                                                                                                                                                                                                                                                                                                                                                                                                                                                                                                                                                                                                                                                                                                                                                                                                                                                                                                                                                                                                                                                                                                                                                                                                                                                                                                                                                                                                                                                                             | 🖉 ta                                            | oglas                                                                                                        | F                                   | REV            |  |
| A | TOLERANCES ON:<br>.X± 0.2<br>XX.± 0.5 .XX± 0.1                                                                          | UNIT: mm<br>THIRD ANGLE OF F | SCALE: 1/2                                                                                                                                                                                                                                                                                                                                                                                                                                                                                                                                                                                                                                                                                                                                                                                                                                                                                                                                                                                                                                                                                                                                                                                                                                                                                                                                                                                                                                                                                                                                                                                                                                                                                                                                                                                                                                                                              | This drawing and its i<br>to be copied or given | enna solutions TW Des<br>nharent design concepts are property of<br>to third parties without the written cor | of Taoglas. Not<br>sent of Taoglas. | D03 A          |  |
|   | $X \pm 0.3.XXX \pm 0.05$<br>APPROVED BY: CHECKED B                                                                      |                              | STOMERS SIGNATURE / DATE                                                                                                                                                                                                                                                                                                                                                                                                                                                                                                                                                                                                                                                                                                                                                                                                                                                                                                                                                                                                                                                                                                                                                                                                                                                                                                                                                                                                                                                                                                                                                                                                                                                                                                                                                                                                                                                                | ITLE. : GSA.8827 Pho                            | penix LTE  -Bar 700-                                                                                         | 2800MHz with                        | 3M             |  |
|   | Wayne Jack/Paul Annie Rg=1/4 mrsse G21 Gray(P) with 1sk ohm Resistor   PART NO. : GSA.8827R.A.301P21 GSA.8827R.A.301P21 |                              |                                                                                                                                                                                                                                                                                                                                                                                                                                                                                                                                                                                                                                                                                                                                                                                                                                                                                                                                                                                                                                                                                                                                                                                                                                                                                                                                                                                                                                                                                                                                                                                                                                                                                                                                                                                                                                                                                         |                                                 |                                                                                                              |                                     |                |  |
|   | 6                                                                                                                       | 5                            | 4                                                                                                                                                                                                                                                                                                                                                                                                                                                                                                                                                                                                                                                                                                                                                                                                                                                                                                                                                                                                                                                                                                                                                                                                                                                                                                                                                                                                                                                                                                                                                                                                                                                                                                                                                                                                                                                                                       | 3                                               | 2                                                                                                            | 1                                   |                |  |