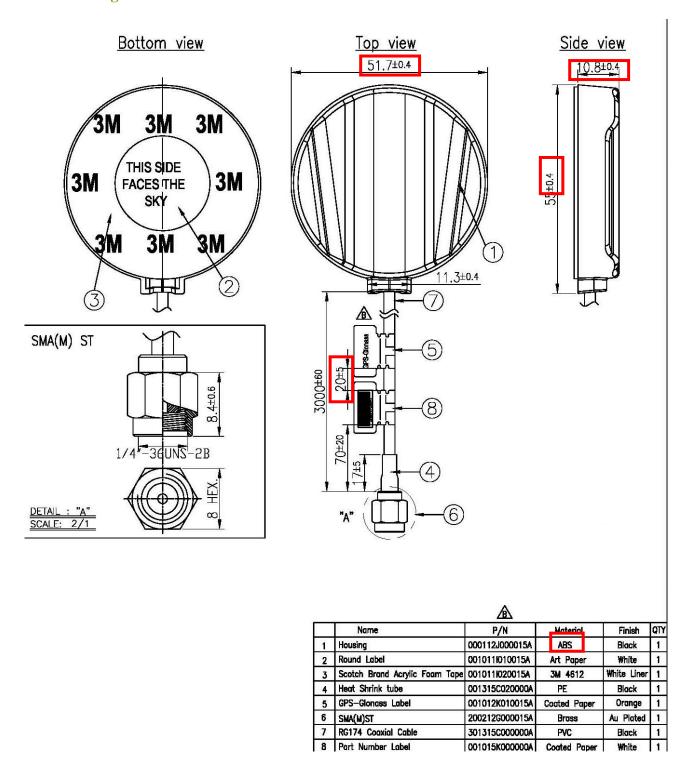

# **Description of Change**

- 1. Add WEEE heatshrink tube.
- 2. Amend label orientation.
- 3. Amend housing dimension from 51.7mm to 51.4mm.
- 4. Amend housing dimension from 10.8mm to 11.7mm.
- 5. Amend housing tolerance from 0.3mm to 1.0mm.
- 6. Amend Housing Material from ABS to PC.
- 7. Amend dimensions between two labels from 20mm to 10mm.

#### **Old drawing**

PCN-17-8-011/A Page 2 of 3