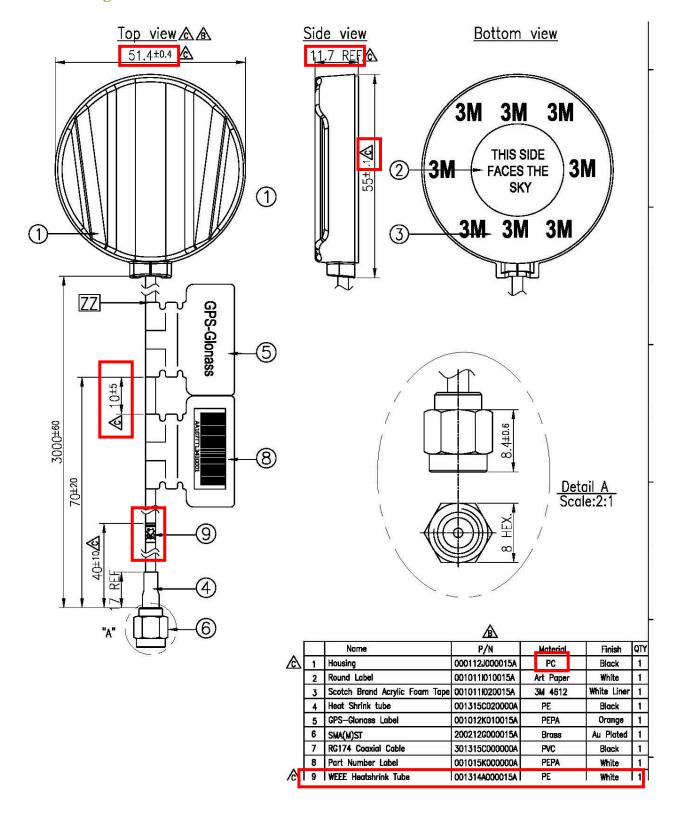

# **Description of Change**

- 1. Add WEEE heatshrink tube.
- 2. Amend label orientation.
- 3. Amend housing dimension from 51.7mm to 51.4mm.
- 4. Amend housing dimension from 10.8mm to 11.7mm.
- 5. Amend housing tolerance from 0.3mm to 1.0mm.
- 6. Amend Housing Material from ABS to PC.
- 7. Amend dimensions between two labels from 20mm to 10mm.

## **New drawing**

PCN-17-8-011/A Page 3 of 3