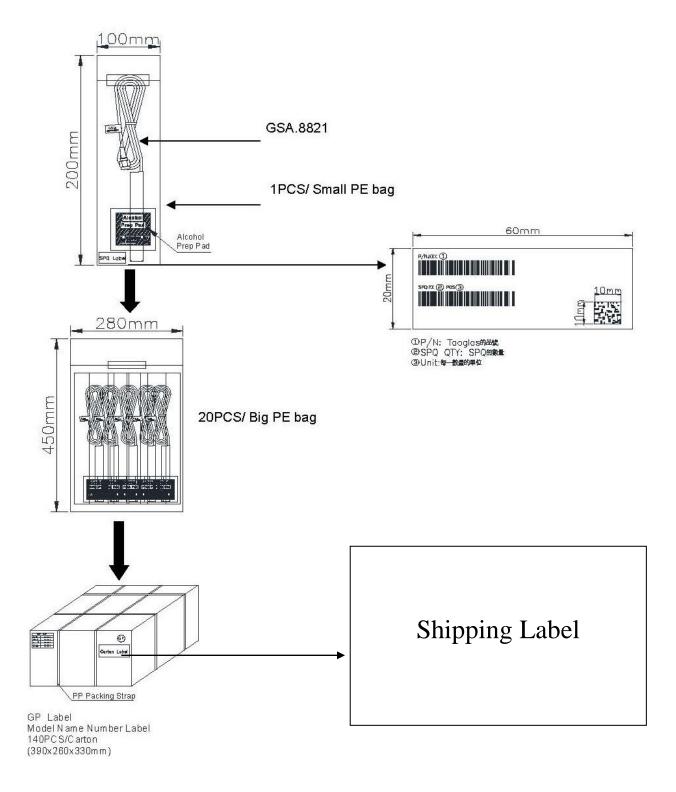

| 001013K010051A | PEPA      | Blue        | 1 |
| BO A COLONIA TO A PARTICULAR SECTION AND A SECTION ASSESSMENT OF THE S |                |           | 15,40       | - |

PCN-17-8-056/A Page 2 of 4



### **Old Package**



PCN-17-8-056/A Page 3 of 4



### **New Package**



PCN-17-8-056/A Page 4 of 4