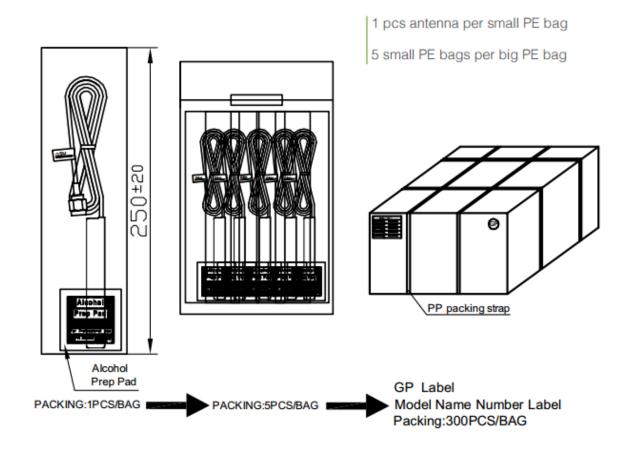

| 001013K010051A | PEPA      | Blue        | 1 |
| BO A COLONIA TO A PARTICULAR SECTION AND A SECTION ASSESSMENT OF THE S |                |           | 15,40       | - |

PCN-17-8-056/A Page 2 of 4



### **Old Package**



PCN-17-8-056/A Page 3 of 4



### **New Package**



PCN-17-8-056/A Page 4 of 4