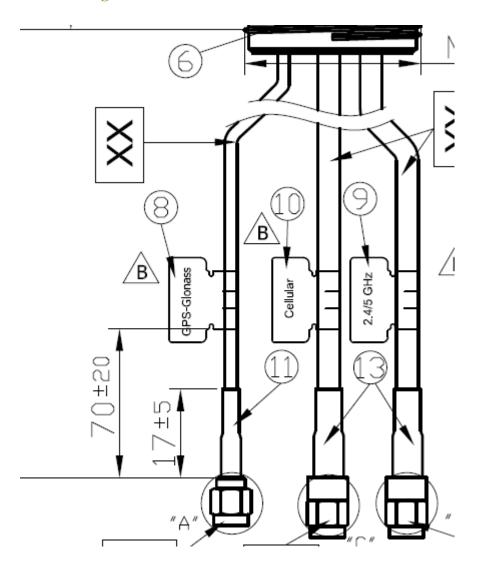

# **Illustration of Change**

# **Old Drawing**

| 8  | GPS-Glonass Label | 001012K010015A | Coated Paper | Orange | 1 |
|----|-------------------|----------------|--------------|--------|---|
| 9  | 2.4/5 GHz Label   | 001013C010015A | Coated Paper | Green  | 1 |
| 10 | Cellular Label    | 001013B010015A | Coated Paper | Blue   | 1 |