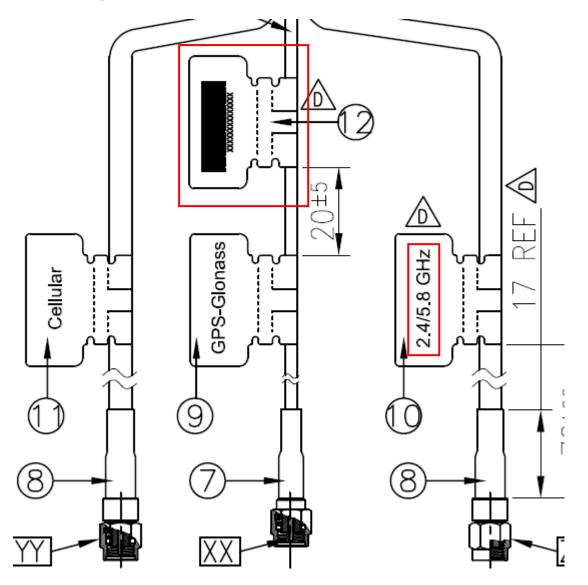

# **Illustration of Change**

### **New Drawing**

| 9  | GPS-Glonass Label         | 001012K010015A | PEPA | Orange     |   |
|----|---------------------------|----------------|------|------------|---|
| 10 | 2.4/5.8 GHz Label (48x30) | 001016G070000A | PEPA | Teal Green | 1 |
| 11 | Cellular Label            | 001013B010015A | PEPA | Blue       | 1 |
| 12 | Barcode Label             | 001013G000015A | PEPA | White      | 1 |