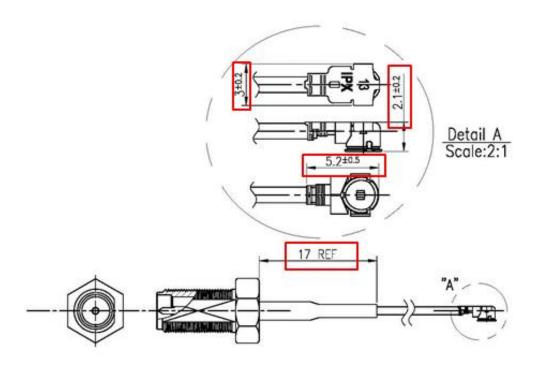

#### **Affected Products**

| Model#                                         | Part<br>Number | Changes                                                                                                                                                                                                                                                                                                                                                                                                                   |
|------------------------------------------------|----------------|---------------------------------------------------------------------------------------------------------------------------------------------------------------------------------------------------------------------------------------------------------------------------------------------------------------------------------------------------------------------------------------------------------------------------|
| IPEX MHFI to RP-SMA(F)BKST.<br>95mm 1.13 cable | CAB.628        | <ol> <li>Tolerance of the heat shrink tube is not the critical check point, so we will remove ±5mm.</li> <li>Dimension of the connector pin is not the critical check points, so we will remove Ø0.95mm.</li> <li>According to IPEX connector drawing, we will amend the following tolerances.         Amend 3±0.3mm to 3±0.2mm.         Amend 2.1±0.3mm to 3±0.2mm.     </li> <li>Amend 5.2±0.6mm to 3±0.5mm.</li> </ol> |

### **Description of Change**

- 1. Tolerance of the heat shrink tube is not the critical check point, so we will remove ±5mm.
- 2. Dimension of the connector pin is not the critical check points, so we will remove Ø0.95mm.
- According to IPEX connector drawing, we will amend the following tolerances. Amend 3±0.3mm to 3±0.2mm.
   Amend 2.1±0.3mm to 3±0.2mm.

# **New Drawing**

PCN-18-8-007/A Page 2 of 2