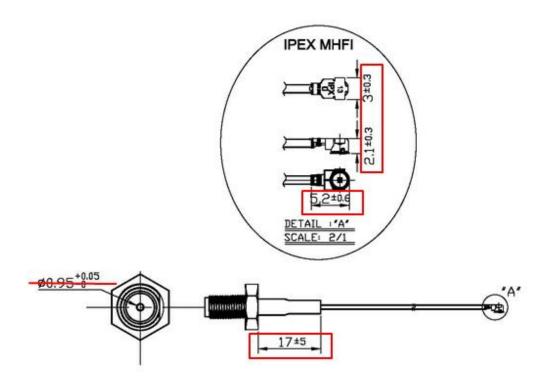

#### **Affected Products**

| Model#                                         | Part<br>Number | Changes                                                                                                                                                                                                                                                                                                                                                                                                                   |
|------------------------------------------------|----------------|---------------------------------------------------------------------------------------------------------------------------------------------------------------------------------------------------------------------------------------------------------------------------------------------------------------------------------------------------------------------------------------------------------------------------|
| IPEX MHFI to RP-SMA(F)BKST.<br>95mm 1.13 cable | CAB.628        | <ol> <li>Tolerance of the heat shrink tube is not the critical check point, so we will remove ±5mm.</li> <li>Dimension of the connector pin is not the critical check points, so we will remove Ø0.95mm.</li> <li>According to IPEX connector drawing, we will amend the following tolerances.         Amend 3±0.3mm to 3±0.2mm.         Amend 2.1±0.3mm to 3±0.2mm.     </li> <li>Amend 5.2±0.6mm to 3±0.5mm.</li> </ol> |

### **Description of Change**

- 1. Tolerance of the heat shrink tube is not the critical check point, so we will remove ±5mm.
- 2. Dimension of the connector pin is not the critical check points, so we will remove Ø0.95mm.
- According to IPEX connector drawing, we will amend the following tolerances. Amend 3±0.3mm to 3±0.2mm.
   Amend 2.1±0.3mm to 3±0.2mm.

# **Illustration of Change Old Drawing**