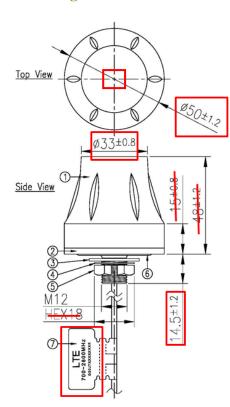

## **Illustration of Change**

## **Old drawing**

| Name               | P/N                                                                     | Material                                                                                                                                                                                                                                                            | Finish                                                                                                                                                                                                                                                                                                                                          | QTY                                                                                                                                                                                                                                                                                                                                                                                                                                  |
|--------------------|-------------------------------------------------------------------------|---------------------------------------------------------------------------------------------------------------------------------------------------------------------------------------------------------------------------------------------------------------------|-------------------------------------------------------------------------------------------------------------------------------------------------------------------------------------------------------------------------------------------------------------------------------------------------------------------------------------------------|--------------------------------------------------------------------------------------------------------------------------------------------------------------------------------------------------------------------------------------------------------------------------------------------------------------------------------------------------------------------------------------------------------------------------------------|
| Housing Top        | 000112I000042A                                                          | ABS                                                                                                                                                                                                                                                                 | Black                                                                                                                                                                                                                                                                                                                                           | 1                                                                                                                                                                                                                                                                                                                                                                                                                                    |
| Housing Bottom     | 000112I010042A                                                          | ABS                                                                                                                                                                                                                                                                 | Black                                                                                                                                                                                                                                                                                                                                           | 1                                                                                                                                                                                                                                                                                                                                                                                                                                    |
| Gasket             | 000112l020042A                                                          | POM                                                                                                                                                                                                                                                                 | Red                                                                                                                                                                                                                                                                                                                                             | 1                                                                                                                                                                                                                                                                                                                                                                                                                                    |
| Multi Tooth Washer | 000412I000042A                                                          | Iron                                                                                                                                                                                                                                                                | Zinc                                                                                                                                                                                                                                                                                                                                            | 1                                                                                                                                                                                                                                                                                                                                                                                                                                    |
| Nut M12_Cut        | 000412I010042A                                                          | Copper                                                                                                                                                                                                                                                              | Ni Plated                                                                                                                                                                                                                                                                                                                                       | 1                                                                                                                                                                                                                                                                                                                                                                                                                                    |
| 0-Ring             | 000712I000042A                                                          | NBR                                                                                                                                                                                                                                                                 | Black                                                                                                                                                                                                                                                                                                                                           | 1                                                                                                                                                                                                                                                                                                                                                                                                                                    |
| G.30 Label         | 001013A020042A                                                          | PET                                                                                                                                                                                                                                                                 | White                                                                                                                                                                                                                                                                                                                                           | 1                                                                                                                                                                                                                                                                                                                                                                                                                                    |
|                    | Housing Top Housing Bottom Gasket Multi Tooth Washer Nut M12_Cut O-Ring | Housing Top         0001121000042A           Housing Bottom         0001121010042A           Gasket         0001121020042A           Multi Tooth Washer         0004121000042A           Nut M12_Cut         0004121010042A           O-Ring         0007121000042A | Housing Top         000112I000042A         ABS           Housing Bottom         000112I010042A         ABS           Gasket         000112I020042A         POM           Multi Tooth Washer         000412I000042A         Iron           Nut M12_Cut         000412I010042A         Copper           0-Ring         000712I000042A         NBR | Housing Top         0001121000042A         ABS         Black           Housing Bottom         0001121010042A         ABS         Black           Gasket         0001121020042A         POM         Red           Multi Tooth Washer         0004121000042A         Iron         Zinc           Nut M12_Cut         0004121010042A         Copper         Ni Plated           0-Ring         0007121000042A         NBR         Black |