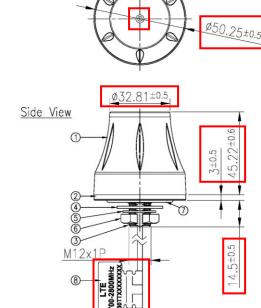

## **Illustration of Change**

## **New drawing**

Top View

|   | Name               | P/N            | Material | Finish    | QTY |
|---|--------------------|----------------|----------|-----------|-----|
| 1 | Housing Top        | 000117C000000A | ABS      | Black     | 1   |
| 2 | Housing Bottom     | 000217C000000A | ABS      | Black     | 1   |
| 3 | Thread_Short       | 000217C000000A | Brass    | Ni Plated | 1   |
| 4 | Gasket             | 000417C020000A | POM      | Red       | 1   |
| 5 | Multi Tooth Washer | 000417C000000A | Iron     | Ni Plated | 1   |
| 6 | Nut M12_Cut        | 000417C010000A | Copper   | Ni Plated | 1   |
| 7 | 0-Ring             | 000717C000000A | Silicone | Black     | 1   |
| 8 | G30 Label          | 001017I070000A | PEPA     | White     | 1   |